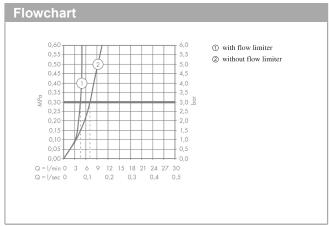

### product features

- · projection 225 mm
- · normal spray
- · flow rate at 3 bar: 5 l/min
- · ceramic cartridge
- · temperature limitation adjustable
- · suitable for continuous flow water heaters
- · non-closing flush grated valve
- · material waste set: metal
- · connection dimension: DN15
- · not included: basic set