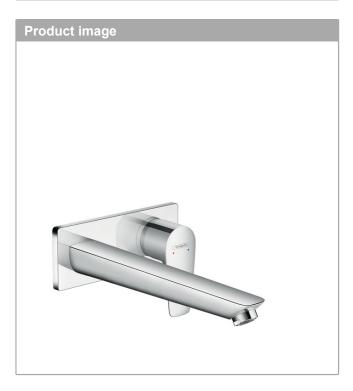

#### Talis E

Single lever basin mixer for concealed installation wall-mounted with spout 22.5 cm Surfaces: Chrome Article Number: 71734000

# hansgrohe

Talis E

Single lever basin mixer for concealed installation wall-mounted with spout 22.5 cm Surfaces: Chrome Article Number: 71734000