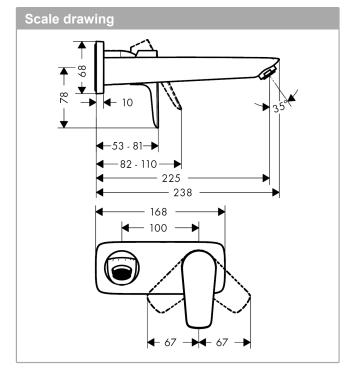

### product features

- · projection 225 mm
- · normal spray
- · flow rate at 3 bar: 5 l/min
- · ceramic cartridge
- · temperature limitation adjustable
- · suitable for continuous flow water heaters
- · non-closing flush grated valve
- · material waste set: metal
- · connection dimension: DN15
- · not included: basic set