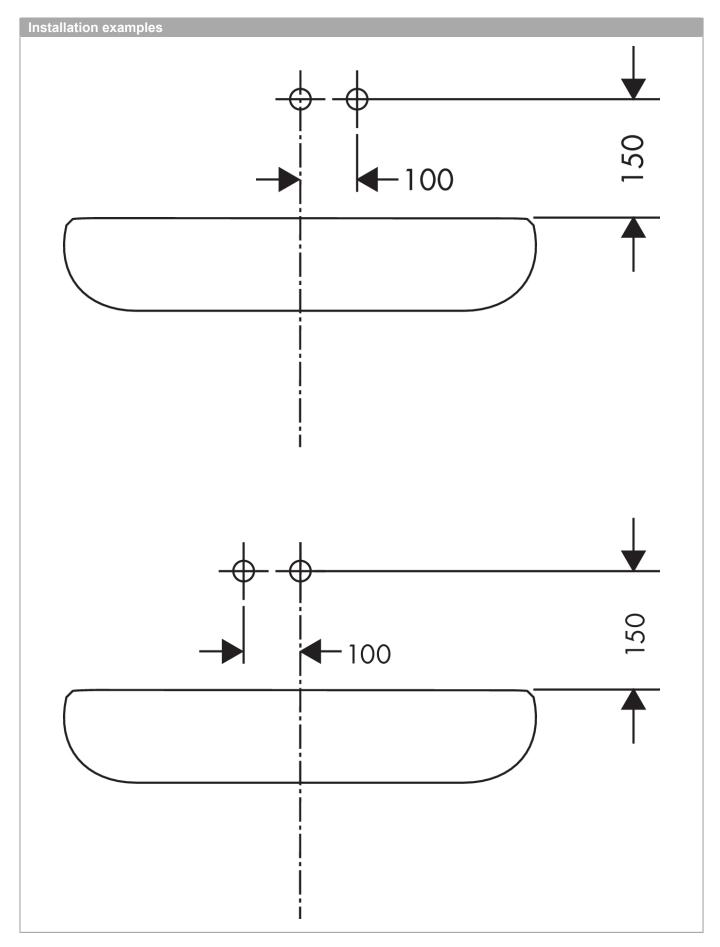

#### Talis E

Single lever basin mixer for concealed installation wall-mounted with spout 22.5 cm Surfaces: Chrome Article Number: 71734000

# hansgrohe

Talis E

Single lever basin mixer for concealed installation wall-mounted with spout 22.5 cm Surfaces: Chrome Article Number: 71734000