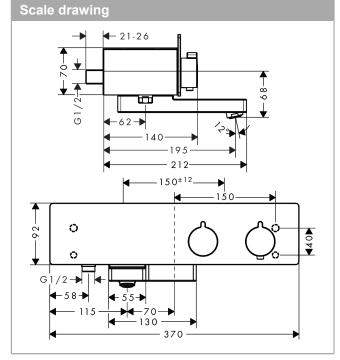

### product features

- · projection 195 mm
- · 2 outlets
- · will not run two outlets at same time
- · centre distance: 150 ± 12 mm
- · flow rate of hand shower at 3 bar: 14 l/min
- · thermostat cartridge, shut-off/ diverter valve
- · safety lock at 40° C
- · temperature limitation adjustable
- · with isolated water conduction
- · non-return valve
- · with silencer
- · material handles: metal
- · shelf finish: aluminium anodized
- · material cover: safety glass
- surface of the cover at color variant -000 = mirror glass, at color variant -400 = white glass
- · connection type: R 1/2
- · connection dimension: DN15
- · dirt filter included