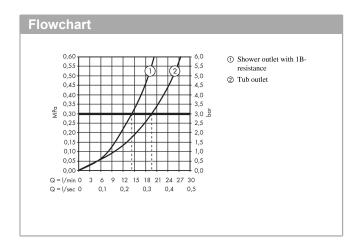

### product features

- · projection 195 mm
- · 2 outlets
- · will not run two outlets at same time
- · centre distance: 150 ± 12 mm
- · flow rate of hand shower at 3 bar: 14 l/min
- · thermostat cartridge, shut-off/ diverter valve
- · safety lock at 40° C
- · temperature limitation adjustable
- · with isolated water conduction
- · non-return valve
- · with silencer
- · material handles: metal
- · shelf finish: aluminium anodized
- · material cover: safety glass
- surface of the cover at color variant -000 = mirror glass, at color variant -400 = white glass
- · connection type: R 1/2
- · connection dimension: DN15
- · dirt filter included