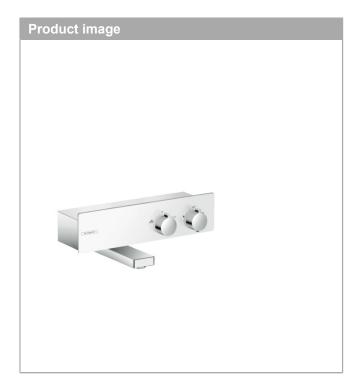

### product features

- · projection 195 mm
- · 2 outlets
- · will not run two outlets at same time
- · centre distance: 150 ± 12 mm
- · flow rate of hand shower at 3 bar: 14 l/min
- · thermostat cartridge, shut-off/ diverter valve
- · safety lock at 40° C
- · temperature limitation adjustable
- · with isolated water conduction
- · non-return valve
- · with silencer
- · material handles: metal
- · shelf finish: aluminium anodized
- · material cover: safety glass
- surface of the cover at color variant -000 = mirror glass, at color variant -400 = white glass
- · connection type: R 1/2
- · connection dimension: DN15
- · dirt filter included