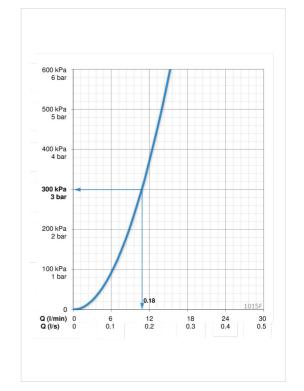

EAN: 6414150083457

www.oras.com/no;1015F/products/oras/product/1015F

Washbasin faucet. Swivel spout (125 mm) and aerator. Spout's swing angle is factory preset at  $120^{\circ}$  (can be limited to  $40^{\circ}$ - $80^{\circ}$ ). There are also in-built limitation options for water temperature and maximum flow-rate. F=with flexible pipes.

- Bathroom
- Single lever
- DeckMounted
- Chrome
- Swivel spout

- Aerator
- temperature limiter
- flexible inlet pipe(s)
- 3S-installation system for safe and simple mounting

## **Technical data**

## Flow properties

## **Technical properties**

Hot water supply max. +80°C
Working pressure 50 - 1000 kPa
ItemProjection 133 mm

## Regulations

Noise class I (ISO 3822) Oras lab.