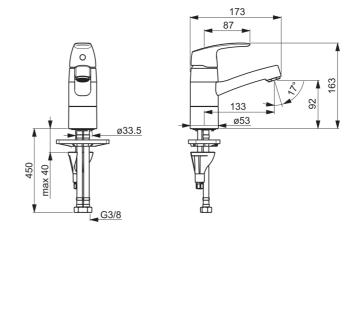

## **Technical properties**

Hot water supply max. +80°C
Working pressure 50 - 1000 kPa
ItemProjection 133 mm