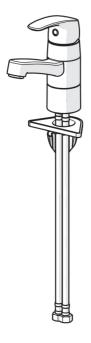

EAN: 6414150083457

www.oras.com/no;1015F/products/oras/product/1015F

Washbasin faucet. Swivel spout (125 mm) and aerator. Spout's swing angle is factory preset at  $120^{\circ}$  (can be limited to  $40^{\circ}$ - $80^{\circ}$ ). There are also in-built limitation options for water temperature and maximum flow-rate. F=with flexible pipes.

- Bathroom
- Single lever
- DeckMounted
- Chrome
- Swivel spout

- Aerator
- temperature limiter
- flexible inlet pipe(s)
- 3S-installation system for safe and simple mounting